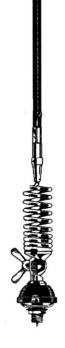

950 mm

Weight approx:

500 gr

Mounts:

N, NP

KBC 27 NGP is a vehicular antenna for mobile service. The whip is made of glass fibre for the best robustness and its double helical winding works as an inductive translator. No tuning is required. KBC 27 NGP is supplied with a stainless steel spring to get the higher flexibility while driving.